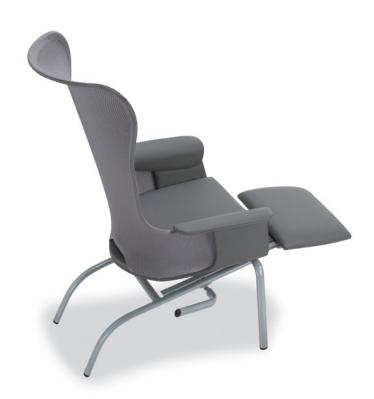

## Recliner

The Breeze Lounger utilizes the properties of knit elastomeric mesh to create contoured surfaces that wrap around and conform to the body for unmatched long term comfort. Its spring seat adds a pleasant motion, The Breeze Lounger features an integrated foot rest. The elastomeric mesh is available in a variety of colors and the chair is available fully upholstered.

## **Dimensions**

left side

top

| Breeze  | Lounger recliner |  |
|---------|------------------|--|
| Maralal | Glood Booking    |  |

| Model | Short Description     | W  | D  | RD | Н  | SW | SD | SH | AH | YDG | WT CAP  |
|-------|-----------------------|----|----|----|----|----|----|----|----|-----|---------|
| 364   | recliner, mesh        | 31 | 36 | 72 | 42 | 24 | 18 | 18 | 24 | 4   | 350 lbs |
| 364-u | recliner, upholstered | 31 | 36 | 72 | 42 | 24 | 18 | 18 | 24 | 7   | 350 lbs |