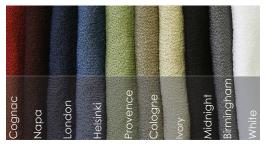

## Recliner

The Breeze Lounger utilizes the properties of knit elastomeric mesh to create contoured surfaces that wrap around and conform to the body for unmatched long term comfort. Its spring seat adds a pleasant motion, The Breeze Lounger features an integrated foot rest. The elastomeric mesh is available in a variety of colors and the chair is available fully upholstered.