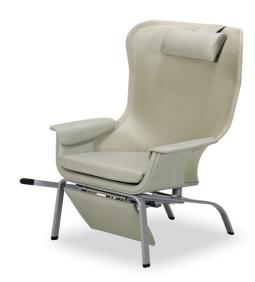

## Breeze Lounger

## Recliner

The Breeze Lounger utilizes the properties of knit elastomeric mesh to create contoured surfaces that wrap around and conform to the body for unmatched long term comfort. Its spring seat adds a pleasant motion, The Breeze Lounger features an integrated foot rest. The elastomeric mesh is available in a variety of colors and the chair is available fully upholstered.