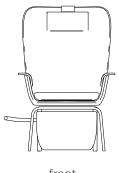

## **Dimensions**

left side

top

| Breeze  | Lounger recliner |  |
|---------|------------------|--|
| Maralal | Glood Booking    |  |

| Model | Short Description     | W  | D  | RD | Н  | SW | SD | SH | AH | YDG | WT CAP  |
|-------|-----------------------|----|----|----|----|----|----|----|----|-----|---------|
| 364   | recliner, mesh        | 31 | 36 | 72 | 42 | 24 | 18 | 18 | 24 | 4   | 350 lbs |
| 364-u | recliner, upholstered | 31 | 36 | 72 | 42 | 24 | 18 | 18 | 24 | 7   | 350 lbs |