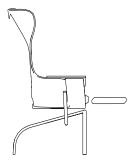

## Breeze Lounger

## Recliner

The Breeze Lounger utilizes the properties of knit elastomeric mesh to create contoured surfaces that wrap around and conform to the body for unmatched long term comfort. Its spring seat adds a pleasant motion, The Breeze Lounger features an integrated foot rest. The elastomeric mesh is available in a variety of colors and the chair is available fully upholstered.

## **Dimensions**

left side

top

| Breeze  | Lounger recliner |  |
|---------|------------------|--|
| Maralal | Glood Booking    |  |

| Model | Short Description     | W  | D  | RD | Н  | SW | SD | SH | AH | YDG | WT CAP  |
|-------|-----------------------|----|----|----|----|----|----|----|----|-----|---------|
| 364   | recliner, mesh        | 31 | 36 | 72 | 42 | 24 | 18 | 18 | 24 | 4   | 350 lbs |
| 364-u | recliner, upholstered | 31 | 36 | 72 | 42 | 24 | 18 | 18 | 24 | 7   | 350 lbs |