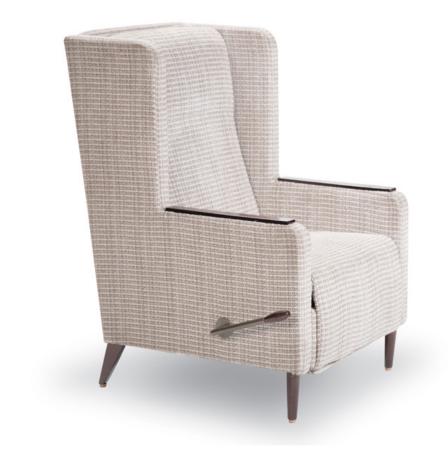

lvy

Lounger

The Ivy lounger provides a sense pf personal space with its integrated wings. Extends to an extremely comfortably lounging position making long stays easier.