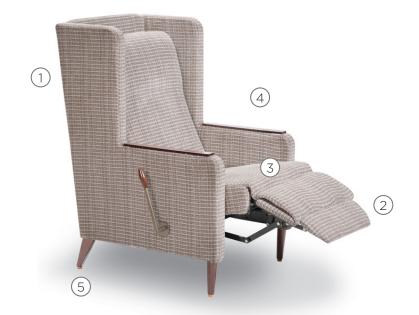

#### **Design Features**

- 1. Wall saver back which allows the recliner to fit into any area while protecting the walls.
- 2. Footrest actuated by lever, The reclining motion also extends the extra footrest providing an exceptionally comfortable lounging position.
- Composite foam seat with dynamic suspension system for long term comfort
- 4. Polyester or wood arm caps resistant to hospital cleaners
- 5. Offering variety of choices of including aluminum legs or wood legs