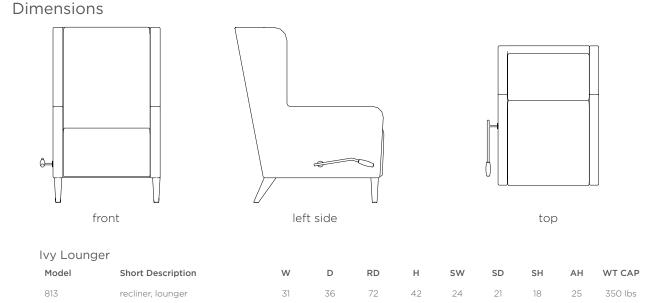

#### Performance

- 350 lb capacity
- Heavy duty mechanism completely covered by all inclusive 12 year warranty