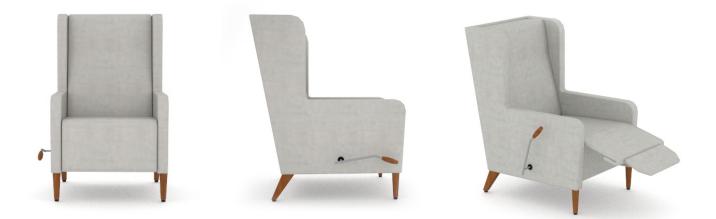

lvy

Lounger

The Ivy lounger provides a sense pf personal space with its integrated wings. Extends to an extremely comfortably lounging position making long stays easier.