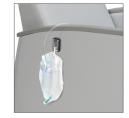

Ergotron arm

Supports TV/DVD players and may be adjusted into a multitude of positions.

Drainage bag holder

A retractable loop for foley bags. It can be placed anywhere on the arm panel of the recliner.

Heated seat