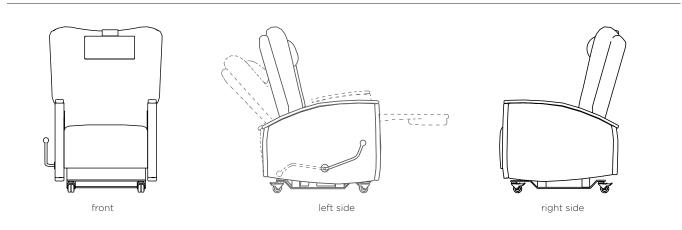

# Kangaroo

## Rocker recliner

Featuring a recliner that is a rocker in the upright position. The rocking motion automatically stops as the chair starts to recline. The footrest recline position are activated by the lever, push on the arms to reach the fully reclined position.