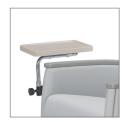

Folding side tablet

A molded plastic tablet with raised edges that folds flush on the side of the arm panel.

Swiveling side tablet

Swiveling table that can positioned in any position then locked. The swiveling table is also removable and available in 3 sizes.