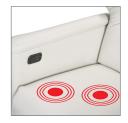

Ergotron arm

Supports TV/DVD players and may be adjusted into a multitude of positions.

Drainage bag holder

A retractable loop for foley bags. It can be placed anywhere on the arm panel of the recliner.

Heated seat

The heated seat provides therapeutic warrith and eliminates the need of warring blankets. The optional massaging action provides three variations: wave, pulsating, and vibrating.

\*Images shown may not reflect style