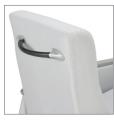

Folding arm

Arm panel that can be folded to access the patient from the side of the chair. This is particularly useful for transferring patients to and from the bed.

Softgrip push bar

A tubular push bar with a softgrip cover for pushing the recliner.