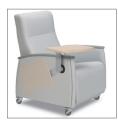

## Rocker recliner

Featuring a recliner that is a rocker in the upright position. The rocking motion automatically stops as the chair starts to recline. The footrest recline position are activated by the lever, push on the arms to reach the fully reclined position.

### **Design Features**

- 1. Continuous upholstery on foot rest (no gaps) for comfort, safety and ease of cleaning
- 2. Composite foam seat with dynamic suspension system for long term comfort
- 3. Polyester or wood arm caps resistant to hospital cleaners
- 4. Featuring a recliner that is a rocker in the upright position. The gliding motion automatically stops as the chair starts to recline.