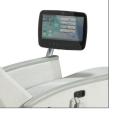

Ergotron arm

Supports TV/DVD players and may be adjusted into a multitude of positions.

Drainage bag holder

A retractable loop for foley bags. It can be placed anywhere on the arm panel of the recliner.

Heated seat