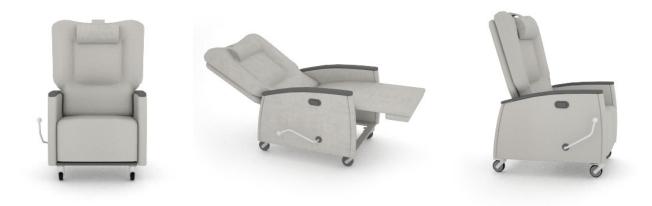

# Multi lock sleeper

Featuring independent foot rest and back reclining motions. The back can be reclined into an infinite number of positions, including flat.

#### **Design Features**

- 1. Continuous upholstery on foot rest (no gaps) for comfort, safety and ease of cleaning
- 2. Composite foam seat with dynamic suspension system for long term comfort
- 3. Shielded mechanism for safety
- 4. Polyester or wood arm caps resistant to hospital cleaners
- 5. Central locking system for safety (optional)
- 6. Infinite adjustments of the back including flat.