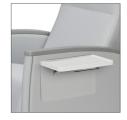

## Options and Accessories

Profile tablet

The profile tablet provides the patient with a generous and sturdy multi-purpose surface. When not in use it easily folds flush against the side of the chair.

Folding side tablet