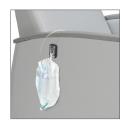

Softgrip push bar

A tubular push bar with a softgrip cover for pushing the recliner.

Ergotron arm

Supports TV/DVD players and may be adjusted into a multitude of positions.

Drainage bag holder

A retractable loop for foley bags. It can be placed anywhere on the arm panel of the recliner.