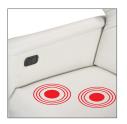

Heated seat

The heated seat provides therapeutic warmth and eliminates the need of warming blankets. The optional massaging action provides three variations: wave, pulsating, and vibrating.

Central locking system

All wheel locking system with 3" double wheel Tente Casters

\*Images shown may not reflect style