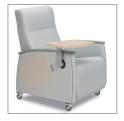

# Multi lock sleeper

Featuring independent foot rest and back reclining motions. The back can be reclined into an infinite number of positions, including flat.

#### **Design Features**

- 1. Continuous upholstery on foot rest (no gaps) for comfort, safety and ease of cleaning
- 2. Composite foam seat with dynamic suspension system for long term comfort
- 3. Shielded mechanism for safety
- 4. Polyester or wood arm caps resistant to hospital cleaners
- 5. Central locking system for safety (optional)
- 6. Infinite adjustments of the back including flat.

#### Performance

- 500 lb capacity
- Heavy duty mechanism completely covered by all inclusive 12 year warranty