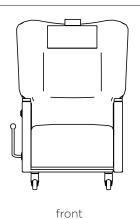

# Multi lock sleeper

Featuring independent foot rest and back reclining motions. The back can be reclined into an infinite number of positions, including flat.