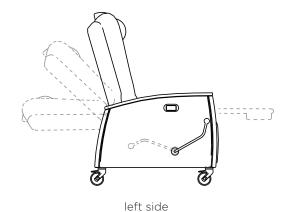

# Multi lock sleeper

Featuring independent foot rest and back reclining motions. The back can be reclined into an infinite number of positions, including flat.

#### **Design Features**

- 1. Continuous upholstery on foot rest (no gaps) for comfort, safety and ease of cleaning
- 2. Composite foam seat with dynamic suspension system for long term comfort
- 3. Shielded mechanism for safety
- 4. Polyester or wood arm caps resistant to hospital cleaners
- 5. Central locking system for safety (optional)
- 6. Infinite adjustments of the back including flat.