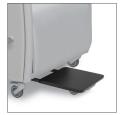

Folding arm

Arm panel that can be folded to access the patient from the side of the chair. This is particularly useful for transferring patients to and from the bed.

Rolling foot tray

A platform tucked under the seat that can be pulled out to provide a foot rest that moves with the recliner.