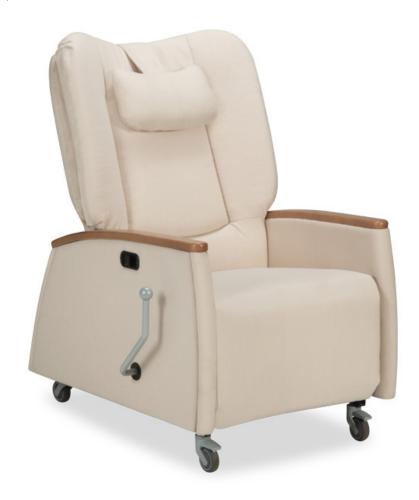

# Multi lock sleeper

Featuring independent foot rest and back reclining motions. The back can be reclined into an infinite number of positions, including flat.

#### **Design Features**

- 1. Continuous upholstery on foot rest (no gaps) for comfort, safety and ease of cleaning
- 2. Composite foam seat with dynamic suspension system for long term comfort
- 3. Shielded mechanism for safety
- 4. Polyester or wood arm caps resistant to hospital cleaners
- 5. Central locking system for safety (optional)
- 6. Infinite adjustments of the back including flat.