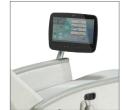

Softgrip push bar

A tubular push bar with a softgrip cover for pushing the recliner.

Ergotron arm

Supports TV/DVD players and may be adjusted into a multitude of positions.

Drainage bag holder

A retractable loop for foley bags. It can be placed anywhere on the arm panel of the recliner.