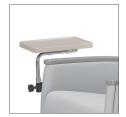

A molded plastic tablet with raised edges that folds flush on the side of the arm panel.

Swiveling side tablet

Swiveling table that can positioned in any position then locked. The swiveling table is also removable and available in 3 sizes.