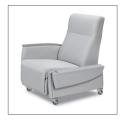

# Multi lock sleeper

Featuring independent foot rest and back reclining motions. The back can be reclined into an infinite number of positions, including flat.

#### **Design Features**

- 1. Continuous upholstery on foot rest (no gaps) for comfort, safety and ease of cleaning
- 2. Composite foam seat with dynamic suspension system for long term comfort
- 3. Shielded mechanism for safety
- 4. Polyester or wood arm caps resistant to hospital cleaners
- 5. Central locking system for safety (optional)
- 6. Infinite adjustments of the back including flat.

#### Performance

- 500 lb capacity
- Heavy duty mechanism completely covered by all inclusive 12 year warranty