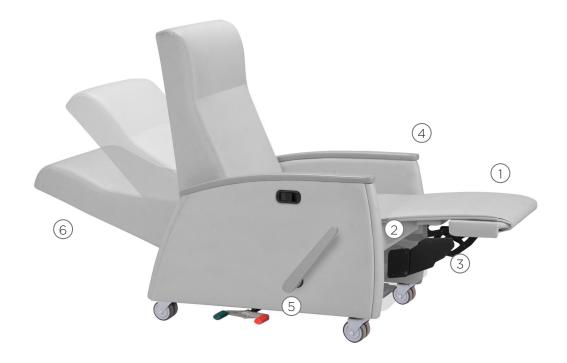

#### **Design Features**

- 1. Continuous upholstery on foot rest (no gaps) for comfort, safety and ease of cleaning
- 2. Composite foam seat with dynamic suspension system for long term comfort
- 3. Shielded mechanism for safety
- 4. Polyester or wood arm caps resistant to hospital cleaners
- 5. Central locking system for safety (optional)
- 6. Infinite adjustments of the back including flat.

Folding arm

Arm panel that can be folded to access the patient from the side of the chair. This is particularly useful for transferring patients to and from the bed.

Rolling foot tray

A platform tucked under the seat that can be pulled out to provide a foot rest that moves with the recliner.

Softgrip push bar

A tubular push bar with a softgrip cover for pushing the recliner.

Ergotron arm

Supports TV/DVD players and may be adjusted into a multitude of positions.

Drainage bag holder

A retractable loop for foley bags. It can be placed anywhere on the arm panel of the recliner.