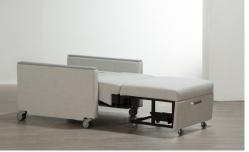

## Sleeper Chair, Double Sleeper, and Loveseat

The 88 Sleeper is a wall saver and there is no wasted space. When opened, the overall length of the chair is the same as the length of the sleeping surface. Very easy and intuitive conversion. Just pull on the handle under the seat. Weight capacity of 500lbs.