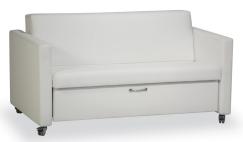

## Sleeper Chair, Double Sleeper, and Loveseat

The 88 Sleeper is a wall saver and there is no wasted space. When opened, the overall length of the chair is the same as the length of the sleeping surface. Very easy and intuitive conversion. Just pull on the handle under the seat. Weight capacity of 500lbs.