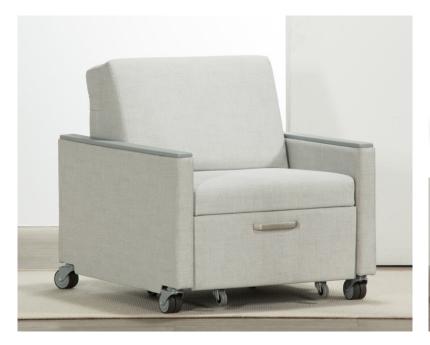

## Sleeper Chair, Double Sleeper, and Loveseat

The 88 Sleeper is a wall saver and there is no wasted space. When opened, the overall length of the chair is the same as the length of the sleeping surface. Very easy and intuitive conversion. Just pull on the handle under the seat. Weight capacity of 500lbs.