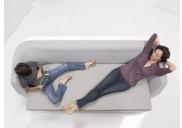

## CAMA Family Chaise Sleeper

The CAMA Family Chaise Sleeper is designed to cradle family members in a comfortable nook that converts from a chaise by day to a sleeper by night. With family nearby, patients benefit from the healing power of touch.