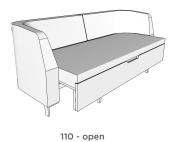

## **Dimensions**

111 - ottoman

111 - table

CAMA Family Chaise Sleeper

|       | =                          |     |    |    |    |    |    |    |          |
|-------|----------------------------|-----|----|----|----|----|----|----|----------|
| Model | Short Description          | W   | D  | Н  | SW | SD | SH | АН | WT CAP   |
| 110   | Sleeper, seated position   | 87  | 34 | 34 | 76 | 20 | 18 | 30 | 1000 lbs |
| 110   | Sleeper, sleep position    | 87  | 44 | 22 | 76 | 30 | 18 | 30 | 1000 lbs |
| 111   | Sleeper, Sofa              | 82  | 44 | 22 | 76 | 30 | 18 | 30 | 1000 lbs |
| 111-0 | Sleeper, Sofa with ottoman | 106 | 44 | 22 | 76 | 20 | 18 | 30 | 1000 lbs |
| 111-t | Sleeper, Sofa with table   | 106 | 44 | 22 | 76 | 20 | 18 | 30 | 1000 lbs |