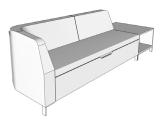

## **Dimensions**

111 - ottoman

111 - table

CAMA Family Chaise Sleeper

|       | =                          |     |    |    |    |    |    |    |          |
|-------|----------------------------|-----|----|----|----|----|----|----|----------|
| Model | Short Description          | W   | D  | Н  | SW | SD | SH | АН | WT CAP   |
| 110   | Sleeper, seated position   | 87  | 34 | 34 | 76 | 20 | 18 | 30 | 1000 lbs |
| 110   | Sleeper, sleep position    | 87  | 44 | 22 | 76 | 30 | 18 | 30 | 1000 lbs |
| 111   | Sleeper, Sofa              | 82  | 44 | 22 | 76 | 30 | 18 | 30 | 1000 lbs |
| 111-0 | Sleeper, Sofa with ottoman | 106 | 44 | 22 | 76 | 20 | 18 | 30 | 1000 lbs |
| 111-t | Sleeper, Sofa with table   | 106 | 44 | 22 | 76 | 20 | 18 | 30 | 1000 lbs |