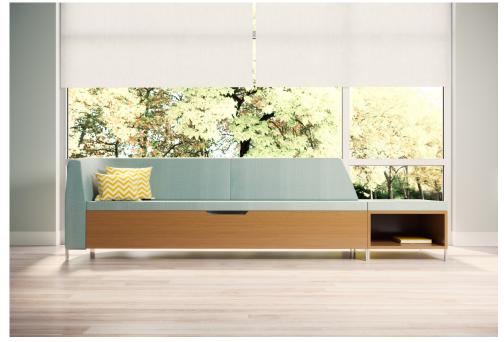

## CAMA Family Chaise Sleeper

The CAMA Family Chaise Sleeper is designed to cradle family members in a comfortable nook that converts from a chaise by day to a sleeper by night. With family nearby, patients benefit from the healing power of touch.

## **Dimensions**

111 - ottoman

111 - table

CAMA Family Chaise Sleeper

|       | =                          |     |    |    |    |    |    |    |          |
|-------|----------------------------|-----|----|----|----|----|----|----|----------|
| Model | Short Description          | W   | D  | Н  | SW | SD | SH | АН | WT CAP   |
| 110   | Sleeper, seated position   | 87  | 34 | 34 | 76 | 20 | 18 | 30 | 1000 lbs |
| 110   | Sleeper, sleep position    | 87  | 44 | 22 | 76 | 30 | 18 | 30 | 1000 lbs |
| 111   | Sleeper, Sofa              | 82  | 44 | 22 | 76 | 30 | 18 | 30 | 1000 lbs |
| 111-0 | Sleeper, Sofa with ottoman | 106 | 44 | 22 | 76 | 20 | 18 | 30 | 1000 lbs |
| 111-t | Sleeper, Sofa with table   | 106 | 44 | 22 | 76 | 20 | 18 | 30 | 1000 lbs |