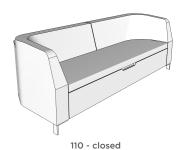

## **Dimensions**

111 - ottoman

111 - table

CAMA Family Chaise Sleeper

|       | =                          |     |    |    |    |    |    |    |          |
|-------|----------------------------|-----|----|----|----|----|----|----|----------|
| Model | Short Description          | W   | D  | Н  | SW | SD | SH | АН | WT CAP   |
| 110   | Sleeper, seated position   | 87  | 34 | 34 | 76 | 20 | 18 | 30 | 1000 lbs |
| 110   | Sleeper, sleep position    | 87  | 44 | 22 | 76 | 30 | 18 | 30 | 1000 lbs |
| 111   | Sleeper, Sofa              | 82  | 44 | 22 | 76 | 30 | 18 | 30 | 1000 lbs |
| 111-0 | Sleeper, Sofa with ottoman | 106 | 44 | 22 | 76 | 20 | 18 | 30 | 1000 lbs |
| 111-t | Sleeper, Sofa with table   | 106 | 44 | 22 | 76 | 20 | 18 | 30 | 1000 lbs |