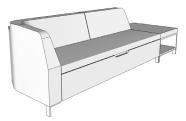

## **Dimensions**

111 - ottoman

111 - table

CAMA Family Chaise Sleeper

|       | =                          |     |    |    |    |    |    |    |          |
|-------|----------------------------|-----|----|----|----|----|----|----|----------|
| Model | Short Description          | W   | D  | Н  | SW | SD | SH | АН | WT CAP   |
| 110   | Sleeper, seated position   | 87  | 34 | 34 | 76 | 20 | 18 | 30 | 1000 lbs |
| 110   | Sleeper, sleep position    | 87  | 44 | 22 | 76 | 30 | 18 | 30 | 1000 lbs |
| 111   | Sleeper, Sofa              | 82  | 44 | 22 | 76 | 30 | 18 | 30 | 1000 lbs |
| 111-0 | Sleeper, Sofa with ottoman | 106 | 44 | 22 | 76 | 20 | 18 | 30 | 1000 lbs |
| 111-t | Sleeper, Sofa with table   | 106 | 44 | 22 | 76 | 20 | 18 | 30 | 1000 lbs |